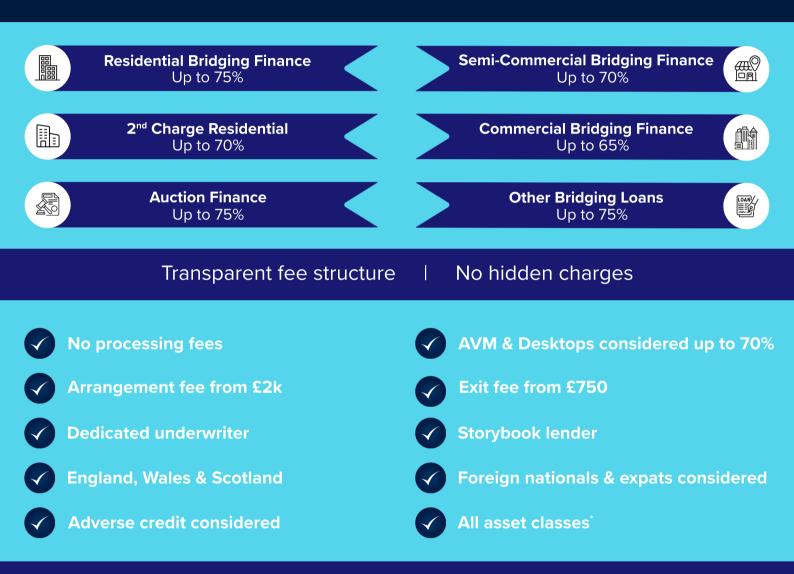

## **Lending Terms**

Loan amounts: £75k - £3m Loan terms: 6 months - 24 months 100% LTV considered with additional security Lending based on open market value & 180-day valuation BMV accepted up to 90% of purchase price or 75% market value